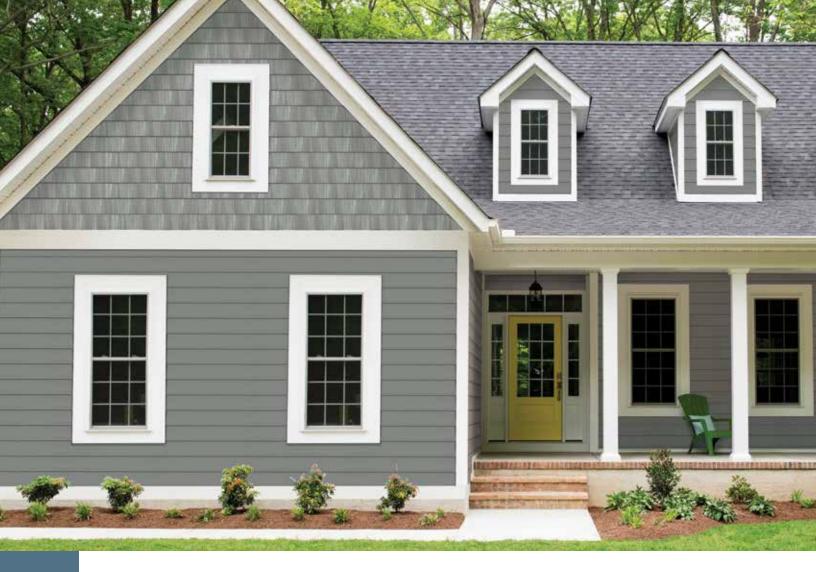

### BETTER, NO MATTER HOW YOU LOOK AT IT.

ASCEND is a first-of-its-kind cladding system that combines beauty, performance, durability and easy maintenance all in one.

Visually, it's a virtual match to wood that lasts longer, requires minimal upkeep and costs a lot less to own. The color stays vibrant year after year to save you thousands in repaint costs. Plus, we promise peace of mind with patented and proven (GP)<sup>2</sup> technology that keeps the weather out and the beauty in.

### MAKE IT **AUTHENTIC**. MAKE IT **YOUR OWN**.

7"

#### TEXTURE

*The difference is... that it's hard to tell the difference.* Details matter, even if they'll only be seen up close. A realistic woodgrain appearance drives a stunning and striking look.

#### PROFILE

**A** *smart investment.* Featuring a tall 7" profile that provides a high-end appearance to help deliver a higher value to your home.

#### COLOR

**Shades of you.** An extensive line of colors—chosen with an eye toward designer-inspired trends—lets you customize to your style while leaving a lasting impression.