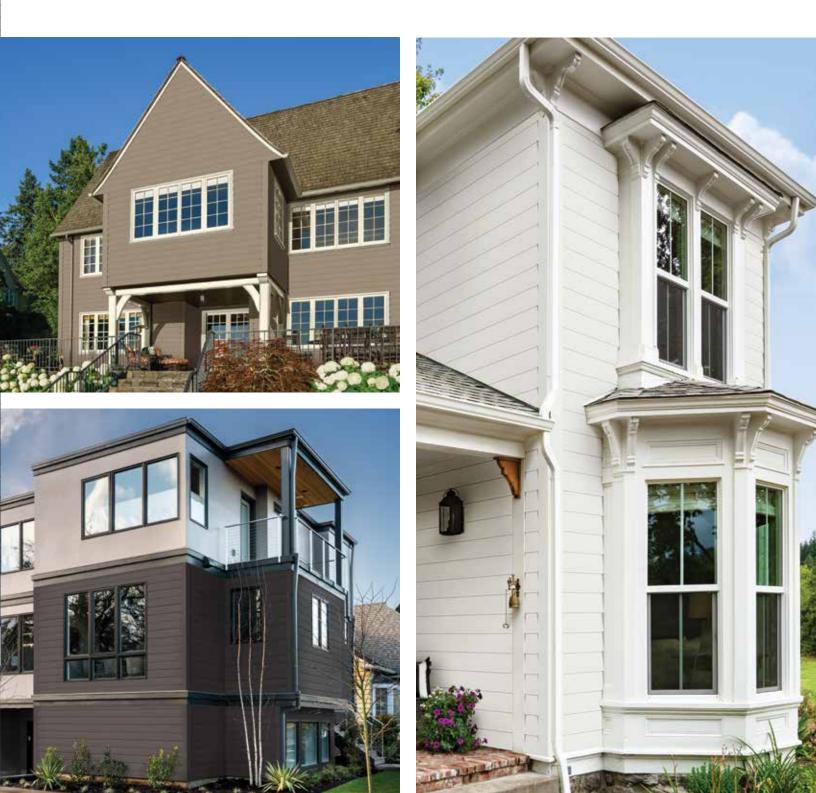

## MEET ASCEND.

The exterior of your home is seen by everyone who walks by, drives along or knocks on your door. Give them a stunning look that turns heads.

From the road, from the sidewalk and from your front porch, the ASCEND® Composite Cladding System from Alside doesn't just make a beautiful impression. It leaves a memorable one. With a grained look of real wood and beauty that never wavers even after prolonged exposure to the elements, ASCEND takes composite cladding to new heights. It's the ultimate unification of aesthetics, performance and value.

Find a style that aligns to yours with a siding system that will look "just installed" for as long as you own your home.

#### Take your home to a higher level.