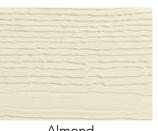

# 20 FADE-RESISTANT COLORS.

Glacier White

Canyon Drift

Sterling Gray

Cast Iron

Riviera Dusk

Almond

Flagship Brown