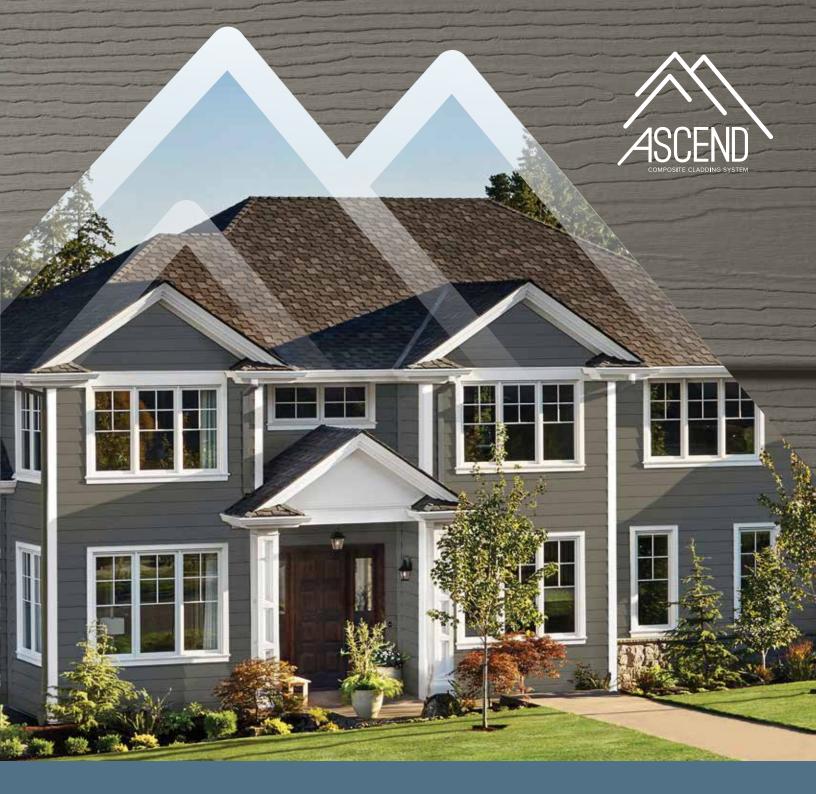

### ELEVATE YOUR EXPECTATIONS.

The look of real wood. The performance of something better.

## MEET ASCEND.

The exterior of your home is seen by everyone who walks by, drives along or knocks on your door. Give them a stunning look that turns heads.

From the road, from the sidewalk and from your front porch, the ASCEND® Composite Cladding System from Alside doesn't just make a beautiful impression. It leaves a memorable one. With a grained look of real wood and beauty that never wavers even after prolonged exposure to the elements, ASCEND takes composite cladding to new heights. It's the ultimate unification of aesthetics, performance and value.

Find a style that aligns to yours with a siding system that will look "just installed" for as long as you own your home.

#### Take your home to a higher level.