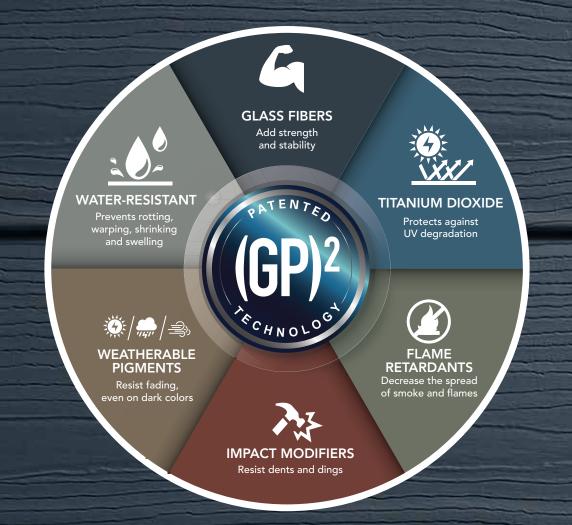

### BETTER, NO MATTER HOW YOU LOOK AT IT.

ASCEND is a first-of-its-kind cladding system that combines beauty, performance, durability and easy maintenance all in one.

Visually, it's a virtual match to wood that lasts longer, requires minimal upkeep and costs a lot less to own. The color stays vibrant year after year to save you thousands in repaint costs. Plus, we promise peace of mind with patented and proven (GP)<sup>2</sup> technology that keeps the weather out and the beauty in.

#### Resists the elements. Looks great doing it.

Wind. Rain. Hail. Heat. The occasional baseball. You never know when your house will be hit by the elements, both natural and man-made.

The ASCEND Composite Cladding System protects the beauty of your home with the power of (GP)<sup>2</sup> technology. It's an unrivaled solution for performance and strength.